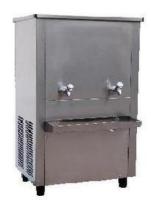

## **ALL STAINLESS STEEL BODY**

**HEAVY DUTY SS BODY** 

WITH KIRLOSKAR COPELAND COMPRESSOR WITH 2 TAPS

CAPACITY 20 LTRS @ RS 25,500/ = EACH

CAPACITY 40 LTRS @ RS 26,000/ = EACH

CAPACITY 100 LTRS @ RS 29,000/ = EACH

CAPACITY 150 LTRS @ RS 32,000/ = EACH

CAPACITY 200 LTRS @ RS 36,000/ = EACH

CAPACITY 500 LITERS @ RS 46,000/ = EACH

FOR UNIT DELIVERY /T ransport

[ + PACKING 1200/= FOR THERMOCOL /CORGURATED SHEET]

+ 1500/= EXTRA FOR TRANSPORT APPROX